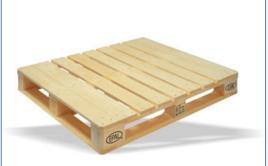

UIC Standard 435/5 4 ways 1,200 x 1,000 x 144 mm 31.0 kg 4.000 kg 1,500 kg 1,500 kg Wood Standard EUR3 EUR6
UIC Standard 435/5 UIC Standard 435/6

4 ways 4 ways 1,000 x 1,200 x 144 mm 800 x 600 x 144 mm 35.0 kg 14.0 kg 4.000 kg 2.000 kg 1,500 kg 750 kg 1,500 kg 500 kg Wood Wood Standard Standard

All bearing loads are based on evenly distributed loads.

EUR2 Euro pallet

EUR6 Euro pallet

- > Supplements the classical EUR 1 with new products: EUR 2 and EUR 3 industrial pallets sized 1,000 x 1,200 mm, and the EUR 6 half-sized pallet 600 x 800 mm
- The EUR 2 Euro pallet is designed as a floor frame pallet and may be transported on chains or roller conveyors. With its three bottom deckboards, the EUR 3 corresponds to the conventional design of the EUR 1 pallet.
- Standardised pallets, bearing the EPAL seal of quality
- Exchangeable pallets in a European-wide exchange system
- Robust versions: high bearing loads for heavy goods
- > Combinable with rigid or collapsible stacking frames and pallet lids in special sizes