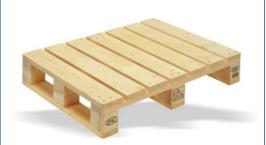

UIC Standard 435/5 4 ways 1,200 x 1,000 x 144 mm 31.0 kg 4.000 kg 1,500 kg 1,500 kg Wood Standard EUR3 EUR6
UIC Standard 435/5 UIC Standard 435/6

4 ways 4 ways 1,000 x 1,200 x 144 mm 800 x 600 x 144 mm 35.0 kg 14.0 kg 4.000 kg 2.000 kg 1,500 kg 750 kg 1,500 kg 500 kg Wood Wood Standard Standard

All bearing loads are based on evenly distributed loads.

EUR2 Euro pallet

EUR6 Euro pallet

- > Supplements the classical EUR 1 with new products: EUR 2 and EUR 3 industrial pallets sized 1,000 x 1,200 mm, and the EUR 6 half-sized pallet 600 x 800 mm
- The EUR 2 Euro pallet is designed as a floor frame pallet and may be transported on chains or roller conveyors. With its three bottom deckboards, the EUR 3 corresponds to the conventional design of the EUR 1 pallet.
- Standardised pallets, bearing the EPAL seal of quality
- Exchangeable pallets in a European-wide exchange system
- Robust versions: high bearing loads for heavy goods
- > Combinable with rigid or collapsible stacking frames and pallet lids in special sizes