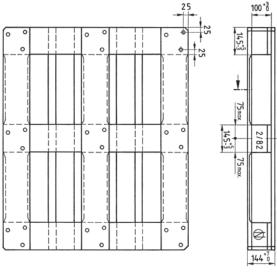

## Euro pallets EUR2, EUR3, EUR6

Wood

Standard

EUR3 Euro pallet

| Entry                  |
|------------------------|
| Dimensions (WxLxH)     |
| Weight                 |
| Static bearing load    |
| Dynamic bearing load   |
| High rack bearing load |
| Material               |
| IPPC treatment         |

| EUR <sub>2</sub> |
|------------------|
| UIC Stan         |
| 4 ways           |
| 1,200 X 1,       |
| 31.0 kg          |
| 4.000 kg         |
| 1,500 kg         |
| 1,500 kg         |
|                  |

UIC Standard 435/5 4 ways 1,200 x 1,000 x 144 mm 31.0 kg 4.000 kg 1,500 kg 1,500 kg Wood Standard EUR3 EUR6
UIC Standard 435/5 UIC Standard 435/6

4 ways 4 ways 1,000 x 1,200 x 144 mm 800 x 600 x 144 mm 35.0 kg 14.0 kg 4.000 kg 2.000 kg 1,500 kg 750 kg 1,500 kg 500 kg Wood Wood Standard Standard

All bearing loads are based on evenly distributed loads.

EUR2 Euro pallet

EUR6 Euro pallet

- > Supplements the classical EUR 1 with new products: EUR 2 and EUR 3 industrial pallets sized 1,000 x 1,200 mm, and the EUR 6 half-sized pallet 600 x 800 mm
- The EUR 2 Euro pallet is designed as a floor frame pallet and may be transported on chains or roller conveyors. With its three bottom deckboards, the EUR 3 corresponds to the conventional design of the EUR 1 pallet.
- Standardised pallets, bearing the EPAL seal of quality
- Exchangeable pallets in a European-wide exchange system
- Robust versions: high bearing loads for heavy goods
- > Combinable with rigid or collapsible stacking frames and pallet lids in special sizes