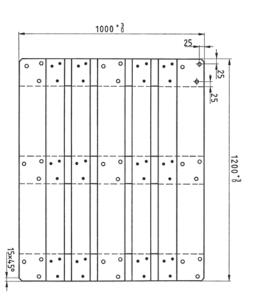

## Euro pallets EUR2, EUR3, EUR6

Wood

Standard

EUR3 Euro pallet

| Entry                  |
|------------------------|
| Dimensions (WxLxH)     |
| Weight                 |
| Static bearing load    |
| Dynamic bearing load   |
| High rack bearing load |
| Material               |
| IPPC treatment         |

| EUR <sub>2</sub> |
|------------------|
| UIC Stan         |
| 4 ways           |
| 1,200 X 1,       |
| 31.0 kg          |
| 4.000 kg         |
| 1,500 kg         |
| 1,500 kg         |
|                  |

UIC Standard 435/5 4 ways 1,200 x 1,000 x 144 mm 31.0 kg 4.000 kg 1,500 kg 1,500 kg Wood Standard EUR3 EUR6
UIC Standard 435/5 UIC Standard 435/6

4 ways 4 ways 1,000 x 1,200 x 144 mm 800 x 600 x 144 mm 35.0 kg 14.0 kg 4.000 kg 2.000 kg 1,500 kg 750 kg 1,500 kg 500 kg Wood Wood Standard Standard

All bearing loads are based on evenly distributed loads.

EUR2 Euro pallet

EUR6 Euro pallet

- > Supplements the classical EUR 1 with new products: EUR 2 and EUR 3 industrial pallets sized 1,000 x 1,200 mm, and the EUR 6 half-sized pallet 600 x 800 mm
- The EUR 2 Euro pallet is designed as a floor frame pallet and may be transported on chains or roller conveyors. With its three bottom deckboards, the EUR 3 corresponds to the conventional design of the EUR 1 pallet.
- Standardised pallets, bearing the EPAL seal of quality
- Exchangeable pallets in a European-wide exchange system
- Robust versions: high bearing loads for heavy goods
- > Combinable with rigid or collapsible stacking frames and pallet lids in special sizes