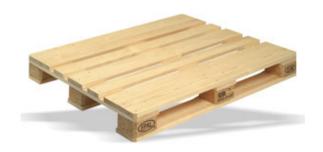

## Euro pallets EUR2, EUR3, EUR6

Wood

Standard

EUR3 Euro pallet

| Entry                  |
|------------------------|
| Dimensions (WxLxH)     |
| Weight                 |
| Static bearing load    |
| Dynamic bearing load   |
| High rack bearing load |
| Material               |
| IPPC treatment         |

UIC Standard 435/5 4 ways 1,200 x 1,000 x 144 mm 31.0 kg 4.000 kg 1,500 kg 1,500 kg Wood Standard EUR3 EUR6
UIC Standard 435/5 UIC Standard 435/6

4 ways 4 ways 1,000 x 1,200 x 144 mm 800 x 600 x 144 mm 35.0 kg 14.0 kg 4.000 kg 2.000 kg 1,500 kg 750 kg 1,500 kg 500 kg Wood Wood Standard Standard

All bearing loads are based on evenly distributed loads.

EUR2 Euro pallet

EUR6 Euro pallet

- > Supplements the classical EUR 1 with new products: EUR 2 and EUR 3 industrial pallets sized 1,000 x 1,200 mm, and the EUR 6 half-sized pallet 600 x 800 mm
- The EUR 2 Euro pallet is designed as a floor frame pallet and may be transported on chains or roller conveyors. With its three bottom deckboards, the EUR 3 corresponds to the conventional design of the EUR 1 pallet.
- Standardised pallets, bearing the EPAL seal of quality
- Exchangeable pallets in a European-wide exchange system
- Robust versions: high bearing loads for heavy goods
- > Combinable with rigid or collapsible stacking frames and pallet lids in special sizes